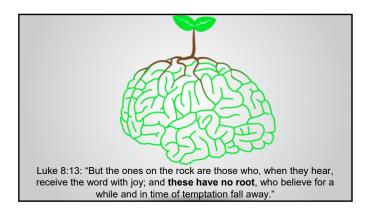

#### Parable of the Sower

- ∆Thorns
- ♦ Fertile Soil

| Parab                                                                                                                     | le of the Sower              |
|---------------------------------------------------------------------------------------------------------------------------|------------------------------|
| ♦ the devil <b>comes and <u>takes away</u> the word</b>                                                                   | DISBELIEF                    |
| ∕ have <u>no root</u> , who believe for a while                                                                           | DOUBT                        |
| ♦ choked with <u>cares, riches, and pleasures</u>                                                                         | DISTRACTION                  |
| good ground are those who, having heard<br>the word with a noble and good heart, keep it<br>and bear fruit with patience. | ROOTS<br>DEEPENING<br>BELIEF |
| GENESIS<br>apologetics                                                                                                    |                              |

#### Parable of the Sower