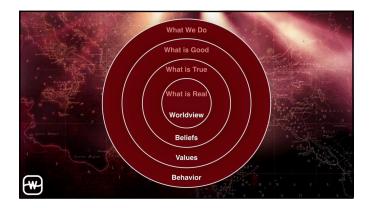

### **Worldview Definition**

♦ Although the Bible never uses the word "worldview," in Colossians 2:6-8, we are commanded to be able to discern and discard false philosophy-which is essentially worldview.

## **3 Worldview Questions**

oWhere did we come from and why are we here?

GENESIS apologetics We'll provide practical, how-to ways to shore this up with your kids! But first, we need to view the landscape ...