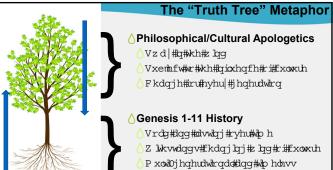

## Psalm 1

Blessed is the man who walks not in the counsel of the ungodly, Nor stands in the path of sinners, Nor sits in the seat of the scornful; But his delight is in the law of the Lord, And in His law [Torah] he meditates day and night. He shall be like a tree planted by the rivers of water, that brings forth its fruit in its season, whose leaf also shall not wither; And whatever he does shall prosper.