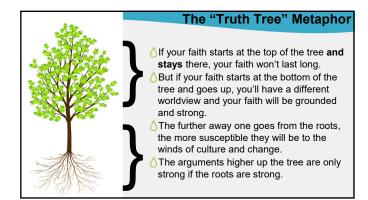

## Psalm 1

Blessed is the man who walks not in the counsel of the ungodly, Nor stands in the path of sinners, Nor sits in the seat of the scornful; But his delight is in the law of the Lord, And in His law [Torah] he meditates day and night. He shall be like a tree planted by the rivers of water, that brings forth its fruit in its season, whose leaf also shall not wither; And whatever he does shall prosper.