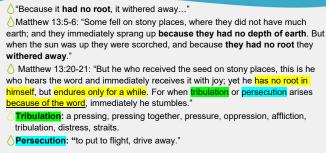

#### Parable of the Sower

- ∆Thorns
- ♦ Fertile Soil

| Parab                                                                                                                     | le of the Sower              |
|---------------------------------------------------------------------------------------------------------------------------|------------------------------|
| ♦ the devil <b>comes and <u>takes away</u> the word</b>                                                                   | DISBELIEF                    |
| ∕ have <u>no root</u> , who believe for a while                                                                           | DOUBT                        |
| ♦ choked with <u>cares, riches, and pleasures</u>                                                                         | DISTRACTION                  |
| good ground are those who, having heard<br>the word with a noble and good heart, keep it<br>and bear fruit with patience. | ROOTS<br>DEEPENING<br>BELIEF |
| GENESIS<br>apologetics                                                                                                    |                              |

#### Parable of the Sower