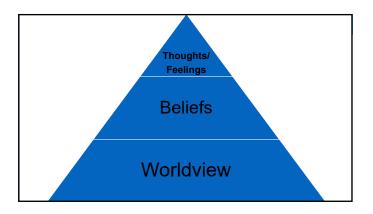

### **Worldview Definition**

♦ Although the Bible never uses the word "worldview," in Colossians 2:6-8, we are commanded to be able to discern and discard false philosophy-which is essentially worldview.

## **3 Worldview Questions**

oWhere did we come from and why are we here?

GENESIS apologetics We'll provide practical, how-to ways to shore this up with your kids! But first, we need to view the landscape ...